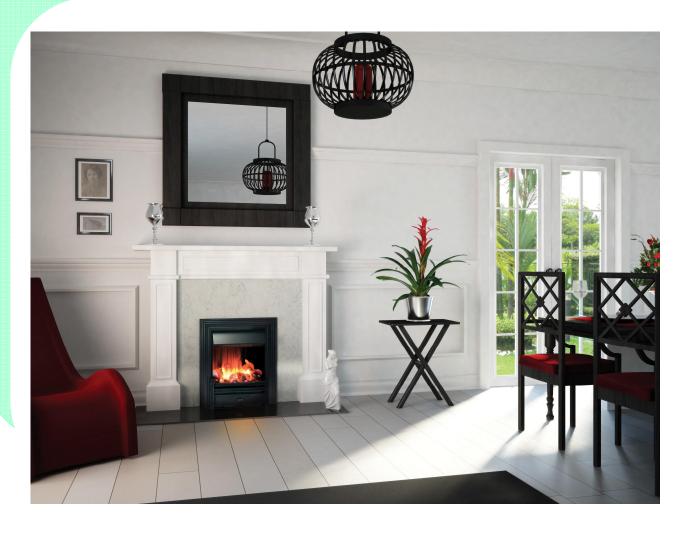

# Brookline Opti-myst Inset Fire

#### Features:

- Opti-myst flame and smoke effect.
- Fully variable flame and smoke intensity control.
- Silent flame and smoke effect operation.
- · Dichroic Xenon bulbs with extended life.
- 1.3 litre easy refill water tank.
- · Glowing Logs.
- 1kW and 2kW heat selection from concealed heater.
- Opti-myst effect can be used independently of heat.
- Virtually maintenance free.
- Black finish.